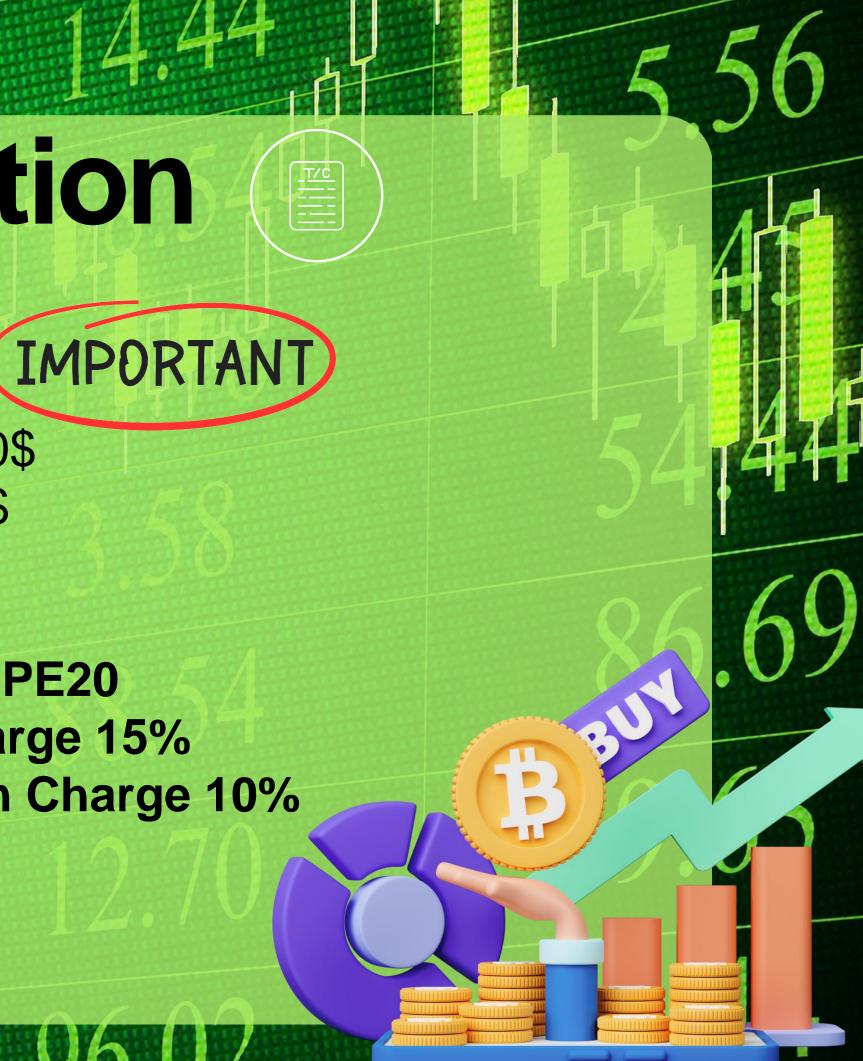

# **Term and Condition**

Minimum Withdrawal \$20
Package 100\$ - Daily Capping 300\$
Package 50\$ - Daily Capping 150\$
Activation In USDT BPE20 Only
You can have unlimited IDs
Deposit & withdrawal in USDT BPE20
Withdraw Up to 99\$, Admin Charge 15%
Withdraw 100\$ to Above, Admin Charge 10%